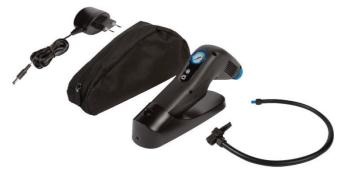

## HIGH-PRESSURE MANUAL BOA PUMP

BOA is a wireless, high-pressure manual pump with high quality li-ion battery. Built-in battery allows to use it every time and everywhere that is needed. It is equipped with pressure indicator up to 10 bar. It comes in a set with a charger, charging base which can also be used to hang it on the wall, and a set of adapters and comfortable carrying bag.

| TECHNICAL DATA       |                  |
|----------------------|------------------|
| Maximum pressure     | 145 PSI / 10 bar |
| Air flow             | 9L / min         |
| Max current          | 11A              |
| Rated voltage        | DC 7,2 V         |
| Li-ion battery cap.  | 2000 mAh         |
| AC charger Input     | 110/230 V        |
| Pump Size            | 5 x 240 mm       |
| Bike tire 0 -75 PSI  | 30 sec           |
| Bike tire 0 -150 PSI | 90 sec           |